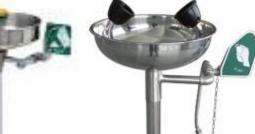

### **SAFETY EYE WASHER**

Defender/SE/SS-E150

#### **TECHNICAL DATA**

**Safety Equipment's** 

# **SPECIFICATION**

> Bowl: Stainless Steel 304.

➤ Main Pipe : Stainless Steel 304, (1.5mm thickness)

➤ Inlet Valve : Eye washer valve is making of ½" stainless steel 304 ball valve.

➤ Outlet Drain : water supply & drain outlet 1 1/4"

➤ Water working pressure: 0.2MPA-0.4MPA

> Flow control: 76 Liters Per Minute

> Original water: clean water or leached water.

> Activation: Eye washer is activated by flag handle or foot treadle.

> Floor Stand : Fixed Floor stand by 8mm rowel bolt

> Brand : Defender

Model # D/SE-F/SS-E150/A

Model # D/SE/SS-E150/B