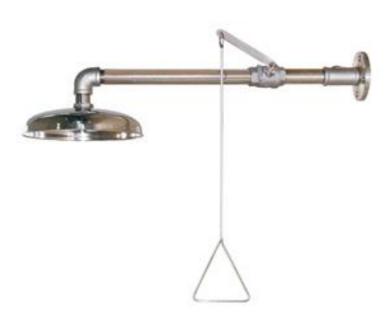

## **SAFETY SHOWER**

Defender/SE/SS-A100

# TECHNICAL DATA

**Safety Equipment's** 

# **SPECIFICATION**

- > Bowl: Stainless Steel 304.
- ➤ Main Pipe : Stainless Steel 304, (1.5mm thickness)
- ➤ **Inlet Valve**: Eye washer valve is making of ½" stainless steel 304 ball valve.
- ➤ Outlet Drain : water supply & drain outlet 1 ¼"
- ➤ Water working pressure: 0.2MPA-0.4MPA
- > Flow control: 76 Liters Per Minute
- > Original water: clean water or leached water.
- > Activation : Shower is activated by pull rod.
- > Floor Stand : Fixed Floor stand by 8mm rowel bolt
- > Brand : Defender

Model # D/SE/SS-A100