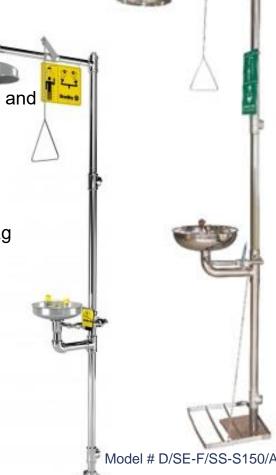

## **SAFETY EYE WASHER & SHOWER**

021-32222322 firedefenders@gmail.com

Defender/SE/SS-S150

#### **TECHNICAL DATA**

**Safety Equipment's** 

## **SPECIFICATION**

- > Head / Bowl: Stainless Steel 304.
- ➤ Main Pipe: Stainless Steel 304 Sch-10 (2.5mm thickness)
- ➤ Inlet Valve: Shower valve is making of 1 ¼" Stainless Steel 304 ball valve and Eye washer valve is making of ½" stainless steel 304 ball valve.
- ➤ Outlet Drain : water supply & drain outlet 1 ¼"
- ➤ Water working pressure: 0.2MPA-0. 4MPA
- > Flow control: 76 Liters Per Minute
- > Original water: clean water or leached water.
- ➤ **Activation :** Shower is activated by pull rod. Eye washer is activated by flag handle or foot treadle.
- > Floor Stand : Fixed Floor stand by 8mm rowel bolt
- > Available Colors : Natural, Orange, Green
- > Brand : Defender