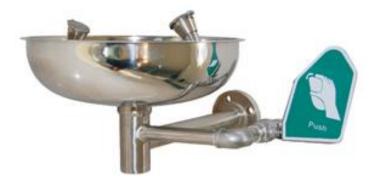

# **SAFETY EYE WASHER**

Defender/SE/SS-B100

#### **TECHNICAL DATA**

**Safety Equipment's** 

# **SPECIFICATION**

> Bowl: Stainless Steel 304.

➤ Inlet Valve : Eye washer valve is making of ½" stainless steel 304 ball valve.

➤ Outlet Drain : water supply & drain outlet 1 1/4"

➤ Water working pressure: 0.2MPA-0.4MPA

> Flow control: 76 Liters Per Minute

> Original water: clean water or leached water.

> Activation : Eye washer is activated by flag handle.

> Type: Wall mounted by 8mm rowel bolt

> Brand : Defender

Model # D/SE/SS-B100